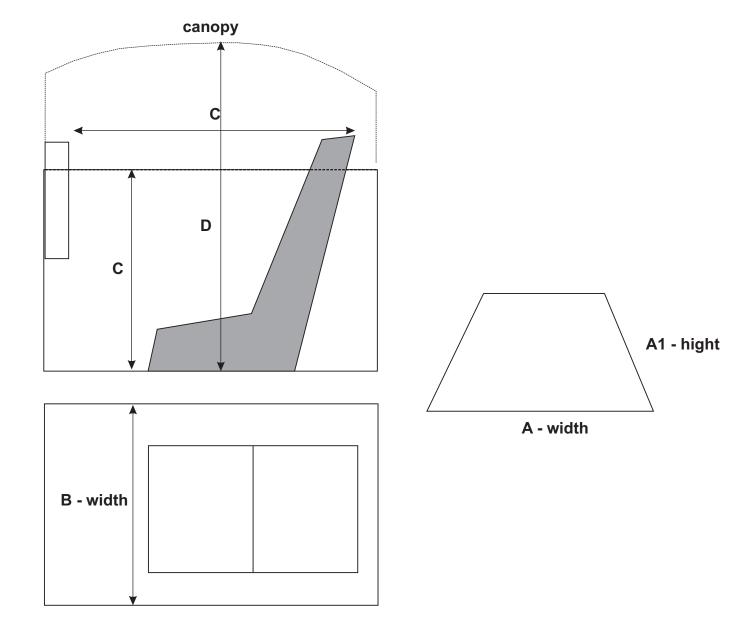

- The shape of the instrument panel in the required size (Dimension A);
- Fuselage inside width in the place of the seat (Dimension B);
- Cockpit inside length as measured from the instrument panel to the extreme rear point of the seat back (Dimension C);
- Fuselage inside height as measured from the floor to the extreme top point of the canopy (Dimension D) and the inside height from the floor to the extreme point of the canopy frame (Dimension E).